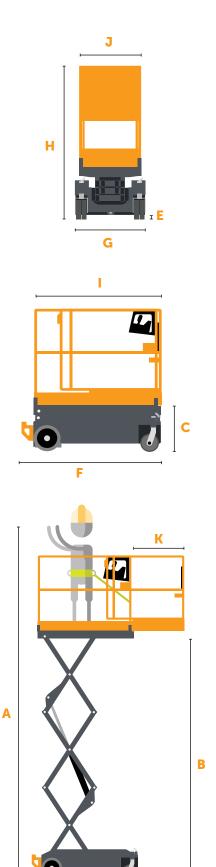

# ZT-1630 SCISSOR

Battery

| SPE                               | CIFICATIONS                                  |           |                |
|-----------------------------------|----------------------------------------------|-----------|----------------|
| A                                 | Working Height<br>(1 Person Indoor)          | 22 ft     | 6.7 m          |
| В                                 | Platform Height Maximum<br>(1 Person Indoor) | 16 ft     | 4.9 m          |
| С                                 | Platform Height Minimum                      | 24 in     | 61 cm          |
| D                                 | Ground Clearance Elevated                    | 0.5 in    | 1.3 cm         |
| E                                 | Ground Clearance Lowered                     | 3.6 in    | 9.1 cm         |
| F                                 | Overall Length w/ Step                       | 62 in     | 157.5 cm       |
| G                                 | Width                                        | 30 in     | 76.2 cm        |
| н                                 | Stowed Height                                | 68 in     | 172.7 cm       |
| ı                                 | Platform Length                              | 53 in     | 134.6 cm       |
| J                                 | Platform Width                               | 24 in     | 61 cm          |
| К                                 | Slide Out Extension Deck Length              | 30 in     | 76.2 cm        |
|                                   | Wheelbase                                    | 46.5 in   | 118.1 cm       |
|                                   | Tires (Front/Rear)                           | 8/12 in   | 20.3 x 30.5 cr |
| PER                               | FORMANCE                                     |           |                |
| Rated Occupancy (Indoor/Outdoor)  |                                              | 1 Person  |                |
| Platform Capacity                 |                                              | 650 lbs   | 294.8 kg       |
| Slide Out Extension Deck Capacity |                                              | 250 lbs   | 113.4 kg       |
| Gradeability                      |                                              | 25%       |                |
| Inside Turn Radius                |                                              | Zero      |                |
| Drive Speed Elevated              |                                              | 0.9 mph   | 0.4 km/h       |
| Drive Speed Lowered               |                                              | 2.7 mph   | 1.2 km/h       |
| Lift Speed (Up/Down)              |                                              | 18 / 18 s |                |
| Weight                            |                                              | 1,785 lbs | 809.7 kg       |
| Wheel Load at Minimum Capacity    |                                              | 143.9 psi | 992.1 kPa      |
| Wheel Load at 500 lbs Capacity    |                                              | 174.4 psi | 1,202.4 kPa    |
| Wheel Load at Maximum Capacity    |                                              | 186 psi   | 1,282.4 kPa    |
| POV                               | WER                                          |           |                |
| Hydraulic Tank Capacity           |                                              | 1 gal     | 3.55 L         |