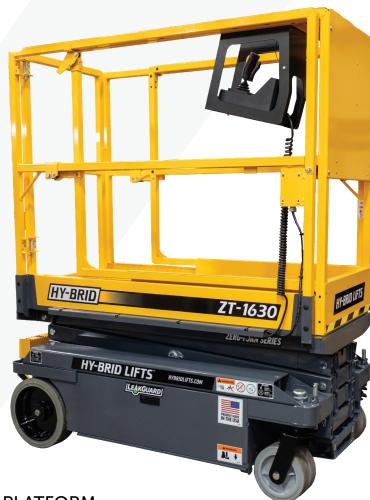

ZT-1630 SCISSOR



## **ZERO-TURN SERIES**

SELF-PROPELLED MOBILE ELEVATED WORK PLATFORM

### **STANDARD FEATURES**

- Proportional controls
- ▶ Electric drive & steer
- ▶ 110V-AC power to platform
- ► LeakGuard<sup>™</sup> ready
- ▶ Indoor/outdoor operation settings
- Horn
- ▶ Maintenance charger
- Intelligent control system
- ▶ Total control drive system
- Manual descent pull cable
- Dual maintenance locks
- Active tilt alarm
- Active load-sensing

- ▶ Low floor load pressures
- Pothole protection
- ▶ Forklift pockets
- Zero-turn radius
- EZ-Glide slide out extension
- ▶ 25% gradeability
- ▶ Solid rubber, non-marking wheels
- Default upper control setting
- Locking front wheel casters
- ▶ Removable platform controls
- ▶ 2-year parts & labor warranty
- ▶ 5-year structural warranty

### STANDARDS COMPLIANC