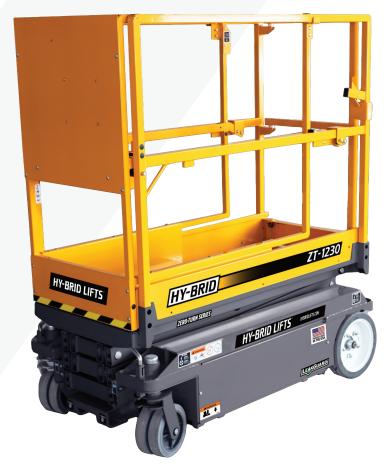

ZT-1230 SCISSOR



## **ZERO-TURN SERIES**

### SELF-PROPELLED MOBILE ELEVATED WORK PLATFORM

#### **STANDARD FEATURES**

- Proportional controls
- ▶ Electric drive & steer
- ▶ 110V-AC power to platform
- ▶ LeakGuard<sup>™</sup> ready
- ▶ Indoor/outdoor operation settings
- Horn
- ▶ Maintenance charger
- Intelligent control system
- ▶ Total control drive system
- Manual descent pull cable
- Dual maintenance locks
- Active tilt alarm
- Active load-sensing

- ▶ Low floor load pressures
- Pothole protection
- Forklift pockets
- Zero-turn radius
- EZ-Glide slide out extension
- ▶ 25% gradeability
- ▶ Solid rubber, non-marking wheels
- Default upper control setting
- ▶ Locking front wheel casters
- ▶ Removable platform controls
- ▶ 2-year parts & labor warranty
- ▶ 5-year structural warranty

#### STANDARDS COM