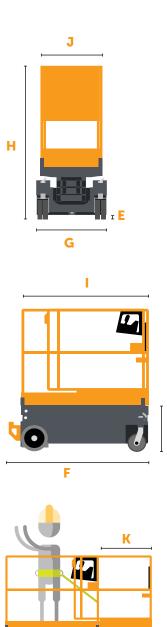

# ZT-1230 SCISSOR

Battery

| SPE                               | CIFICATIONS                                  |           |                |
|-----------------------------------|----------------------------------------------|-----------|----------------|
| A                                 | Working Height<br>(1 Person Indoor)          | 18 ft     | 5.5 m          |
| В                                 | Platform Height Maximum<br>(1 Person Indoor) | 12 ft     | 3.7 m          |
| С                                 | Platform Height Minimum                      | 21 in     | 53.3 cm        |
| D                                 | Ground Clearance Elevated                    | 0.5 in    | 1.3 cm         |
| E                                 | Ground Clearance Lowered                     | 3.6 in    | 9.1 cm         |
| F                                 | Overall Length w/ Step                       | 62 in     | 157.5 cm       |
| G                                 | Width                                        | 30 in     | 76.2 cm        |
| н                                 | Stowed Height                                | 65 in     | 165.1 cm       |
|                                   | Platform Length                              | 53 in     | 134.6 cm       |
| J                                 | Platform Width                               | 24 in     | 61 cm          |
| К                                 | Slide Out Extension Deck Length              | 30 in     | 76.2 cm        |
|                                   | Wheelbase                                    | 46.5 in   | 118.1 cm       |
|                                   | Tires (Front/Rear)                           | 8/12 in   | 20.3 x 30.5 cr |
| PER                               | RFORMANCE                                    |           |                |
| Rated Occupancy (Indoor/Outdoor)  |                                              | 1 Person  |                |
| Platform Capacity                 |                                              | 650 lbs   | 294.8 kg       |
| Slide Out Extension Deck Capacity |                                              | 250 lbs   | 113.4 kg       |
| Gradeability                      |                                              | 25%       |                |
| Inside Turn Radius                |                                              | Zero      |                |
| Drive Speed Elevated              |                                              | 0.9 mph   | 0.4 km/h       |
| Drive Speed Lowered               |                                              | 2.7 mph   | 1.2 km/h       |
| Lift Speed (Up/Down)              |                                              | 18 / 18 s |                |
| Weight                            |                                              | 1,675 lbs | 759.8 kg       |
| Wheel Load at Minimum Capacity    |                                              | 134.9 psi | 930.1 kPa      |
| Wheel Load at 500 lbs Capacity    |                                              | 166.6 psi | 1,148.7 kPa    |
| Wheel Load at Maximum Capacity    |                                              | 177.5 psi | 1,223.8 kPa    |
| POV                               | WER                                          |           |                |
|                                   |                                              |           |                |