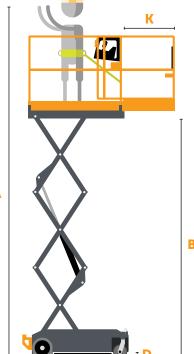

# ZT-1230 SCISSOR

Battery

| SPE                               | CIFICATIONS                                  |           |                |
|-----------------------------------|----------------------------------------------|-----------|----------------|
| A                                 | Working Height<br>(1 Person Indoor)          | 18 ft     | 5.5 m          |
| В                                 | Platform Height Maximum<br>(1 Person Indoor) | 12 ft     | 3.7 m          |
| С                                 | Platform Height Minimum                      | 21 in     | 53.3 cm        |
| D                                 | Ground Clearance Elevated                    | 0.5 in    | 1.3 cm         |
| E                                 | Ground Clearance Lowered                     | 3.6 in    | 9.1 cm         |
| F                                 | Overall Length w/ Step                       | 62 in     | 157.5 cm       |
| G                                 | Width                                        | 30 in     | 76.2 cm        |
| н                                 | Stowed Height                                | 65 in     | 165.1 cm       |
|                                   | Platform Length                              | 53 in     | 134.6 cm       |
| J                                 | Platform Width                               | 24 in     | 61 cm          |
| К                                 | Slide Out Extension Deck Length              | 30 in     | 76.2 cm        |
|                                   | Wheelbase                                    | 46.5 in   | 118.1 cm       |
|                                   | Tires (Front/Rear)                           | 8/12 in   | 20.3 x 30.5 cr |
| PER                               | RFORMANCE                                    |           |                |
| Rated Occupancy (Indoor/Outdoor)  |                                              | 1 Person  |                |
| Platform Capacity                 |                                              | 650 lbs   | 294.8 kg       |
| Slide Out Extension Deck Capacity |                                              | 250 lbs   | 113.4 kg       |
| Gradeability                      |                                              | 25%       |                |
| Inside Turn Radius                |                                              | Zero      |                |
| Drive Speed Elevated              |                                              | 0.9 mph   | 0.4 km/h       |
| Drive Speed Lowered               |                                              | 2.7 mph   | 1.2 km/h       |
| Lift Speed (Up/Down)              |                                              | 18 / 18 s |                |
| Weight                            |                                              | 1,675 lbs | 759.8 kg       |
| Wheel Load at Minimum Capacity    |                                              | 134.9 psi | 930.1 kPa      |
| Wheel Load at 500 lbs Capacity    |                                              | 166.6 psi | 1,148.7 kPa    |
| Wheel Load at Maximum Capacity    |                                              | 177.5 psi | 1,223.8 kPa    |
| POV                               | WER                                          |           |                |
|                                   |                                              |           |                |