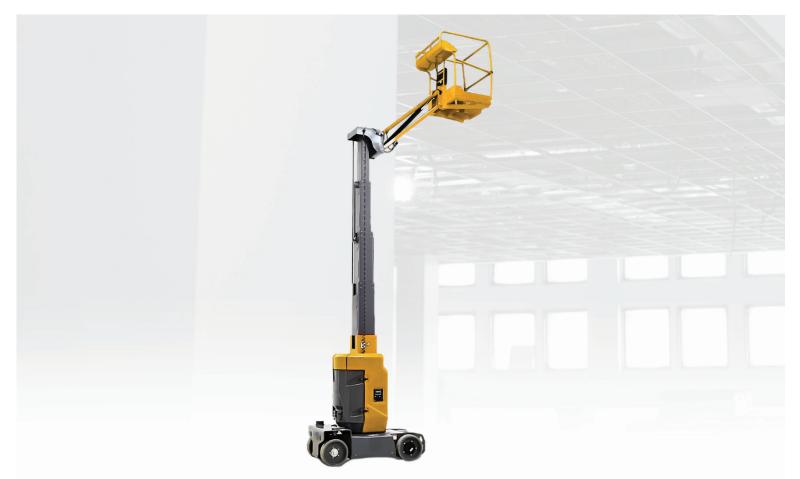

## VM-26J VERTICAL MAST SERIES SELF-PROPELLED MOBILE ELEVATED W SELF-PROPELLED MOBILE ELEVATED WORK PLATFORM

# VM-26J VERTICAL MAST SERIES

SELF-PROPELLED MOBILE ELEVATED WORK PLATFORM

| DIMENSIONS     |                           |         |        |  |
|----------------|---------------------------|---------|--------|--|
|                | Working Height            | 31.6 ft | 9.8 m  |  |
| Α              | Maximum Platform Height   | 25.6 ft | 7.8 m  |  |
|                | Horizonal Reach           | 10.3 ft | 3.15 m |  |
| В              | Up and Over Clearance     | 21 ft   | 6.4 m  |  |
| С              | Stowed Height             | 6.5 ft  | 1.99 m |  |
| D              | Stowed Length             | 8.8 ft  | 2.67 m |  |
| E              | Chasis Length             | 5.6 ft  | 1.7 m  |  |
| F              | Width                     | 3.3 ft  | 0.99 m |  |
| G              | Platform Length           | 42.1 in | 1.07 m |  |
| н              | Platform Width            | 38.9 in | 0.99 m |  |
| 1              | Ground Clearance Elevated | 1.6 in  | 0.04 m |  |
| J              | Ground Clearance Stowed   | 3.9 in  | 0.1 m  |  |
| К              | Wheelbase                 | 47.2 in | 1.2 m  |  |
| SPECIFICATIONS |                           |         |        |  |