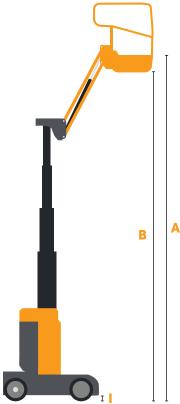

# VM-26J VERTICAL MAST SERIES

SELF-PROPELLED MOBILE ELEVATED WORK PLATFORM

| DIMENSIONS     |                           |         |        |  |
|----------------|---------------------------|---------|--------|--|
|                | Working Height            | 31.6 ft | 9.8 m  |  |
| Α              | Maximum Platform Height   | 25.6 ft | 7.8 m  |  |
|                | Horizonal Reach           | 10.3 ft | 3.15 m |  |
| В              | Up and Over Clearance     | 21 ft   | 6.4 m  |  |
| С              | Stowed Height             | 6.5 ft  | 1.99 m |  |
| D              | Stowed Length             | 8.8 ft  | 2.67 m |  |
| E              | Chasis Length             | 5.6 ft  | 1.7 m  |  |
| F              | Width                     | 3.3 ft  | 0.99 m |  |
| G              | Platform Length           | 42.1 in | 1.07 m |  |
| н              | Platform Width            | 38.9 in | 0.99 m |  |
| 1              | Ground Clearance Elevated | 1.6 in  | 0.04 m |  |
| J              | Ground Clearance Stowed   | 3.9 in  | 0.1 m  |  |
| К              | Wheelbase                 | 47.2 in | 1.2 m  |  |
| SPECIFICATIONS |                           |         |        |  |