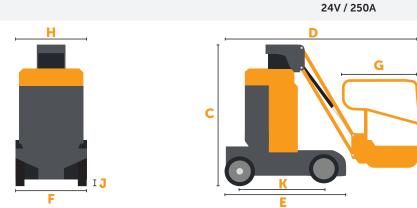

# VM-26J VERTICAL MAST SERIES

SELF-PROPELLED MOBILE ELEVATED WORK PLATFORM

| DIMENSIONS     |                           |         |        |  |
|----------------|---------------------------|---------|--------|--|
|                | Working Height            | 31.6 ft | 9.8 m  |  |
| Α              | Maximum Platform Height   | 25.6 ft | 7.8 m  |  |
|                | Horizonal Reach           | 10.3 ft | 3.15 m |  |
| В              | Up and Over Clearance     | 21 ft   | 6.4 m  |  |
| С              | Stowed Height             | 6.5 ft  | 1.99 m |  |
| D              | Stowed Length             | 8.8 ft  | 2.67 m |  |
| E              | Chasis Length             | 5.6 ft  | 1.7 m  |  |
| F              | Width                     | 3.3 ft  | 0.99 m |  |
| G              | Platform Length           | 42.1 in | 1.07 m |  |
| н              | Platform Width            | 38.9 in | 0.99 m |  |
| 1              | Ground Clearance Elevated | 1.6 in  | 0.04 m |  |
| J              | Ground Clearance Stowed   | 3.9 in  | 0.1 m  |  |
| К              | Wheelbase                 | 47.2 in | 1.2 m  |  |
| SPECIFICATIONS |                           |         |        |  |