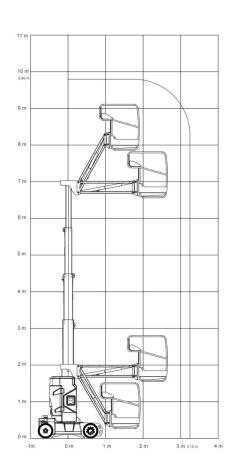

# VM-26J VERTICAL MAST SERIES

SELF-PROPELLED MOBILE ELEVATED WORK PLATFORM

| DIMENSIONS     |                           |         |        |  |
|----------------|---------------------------|---------|--------|--|
|                | Working Height            | 31.6 ft | 9.8 m  |  |
| Α              | Maximum Platform Height   | 25.6 ft | 7.8 m  |  |
|                | Horizonal Reach           | 10.3 ft | 3.15 m |  |
| В              | Up and Over Clearance     | 21 ft   | 6.4 m  |  |
| С              | Stowed Height             | 6.5 ft  | 1.99 m |  |
| D              | Stowed Length             | 8.8 ft  | 2.67 m |  |
| E              | Chasis Length             | 5.6 ft  | 1.7 m  |  |
| F              | Width                     | 3.3 ft  | 0.99 m |  |
| G              | Platform Length           | 42.1 in | 1.07 m |  |
| н              | Platform Width            | 38.9 in | 0.99 m |  |
| 1              | Ground Clearance Elevated | 1.6 in  | 0.04 m |  |
| J              | Ground Clearance Stowed   | 3.9 in  | 0.1 m  |  |
| К              | Wheelbase                 | 47.2 in | 1.2 m  |  |
| SPECIFICATIONS |                           |         |        |  |