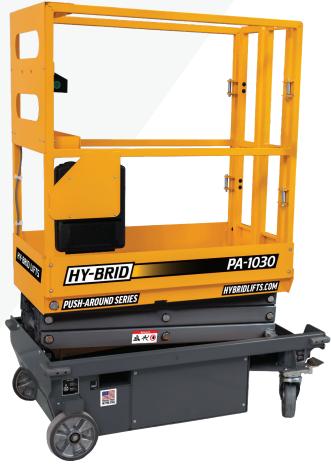

PA-1030 SCISSOR

### PUSH-AROUND MOBILE ELEVATED WORK PLATFORM

### **STANDARD FEATURES**

- ▶ Tool holder
- Parts tray
- ► Saloon-style entry gate
- Onboard battery condition indicator
- ▶ Two-handed vertical operation
- Oversized scissor pins
- Maintenance-free design
- **Bumpers**
- Forklift pockets
- ▶ Recessed charger outlet