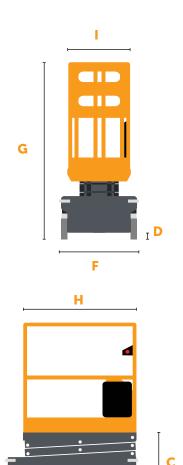

# PA-1030 SCISSOR

| SPECIFICATIONS |                                              |         |                |  |  |
|----------------|----------------------------------------------|---------|----------------|--|--|
| A              | Working Height<br>(1 Person Indoor)          | 16 ft   | 4.9 m          |  |  |
| В              | Platform Height Maximum<br>(1 Person Indoor) | 10 ft   | 3 m            |  |  |
| С              | Platform Height Minimum                      | 25.2 in | 64 cm          |  |  |
| D              | Ground Clearance                             | 2.6 in  | 6.6 cm         |  |  |
| E              | Overall Length w/ Step                       | 51.3 in | 130.3 cm       |  |  |
| F              | Width                                        | 29.8 in | 75.7 cm        |  |  |
| G              | Stowed Height                                | 68.7 in | 174.5 cm       |  |  |
| н              | Platform Length                              | 40.9 in | 103.9 cm       |  |  |
| I              | Platform Width                               | 20.5 in | 52.1 cm        |  |  |
|                | Tires (Front/Rear)                           | 8/8 in  | 20.3 x 20.3 cm |  |  |
| PERFORMANCE    |                                              |         |                |  |  |