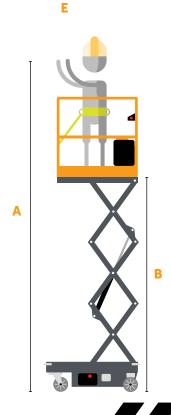

# PA-1030 SCISSOR

| SPECIFICATIONS |                                              |         |                |  |  |
|----------------|----------------------------------------------|---------|----------------|--|--|
| A              | Working Height<br>(1 Person Indoor)          | 16 ft   | 4.9 m          |  |  |
| В              | Platform Height Maximum<br>(1 Person Indoor) | 10 ft   | 3 m            |  |  |
| С              | Platform Height Minimum                      | 25.2 in | 64 cm          |  |  |
| D              | Ground Clearance                             | 2.6 in  | 6.6 cm         |  |  |
| E              | Overall Length w/ Step                       | 51.3 in | 130.3 cm       |  |  |
| F              | Width                                        | 29.8 in | 75.7 cm        |  |  |
| G              | Stowed Height                                | 68.7 in | 174.5 cm       |  |  |
| н              | Platform Length                              | 40.9 in | 103.9 cm       |  |  |
| I              | Platform Width                               | 20.5 in | 52.1 cm        |  |  |
|                | Tires (Front/Rear)                           | 8/8 in  | 20.3 x 20.3 cm |  |  |
| PERFORMANCE    |                                              |         |                |  |  |