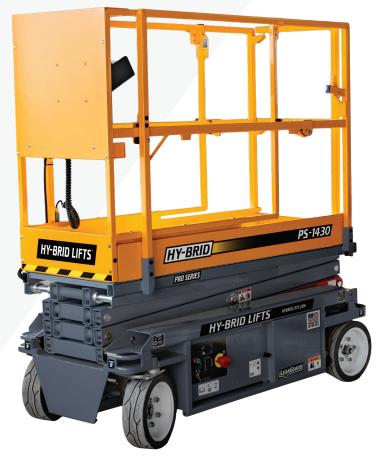

PS-1430 SCISSOR



## **PRO SERIES**

### SELF-PROPELLED MOBILE ELEVATED WORK PLATFORM

#### **STANDARD FEATURES**

- Proportional controls
- ▶ Electric drive & steer
- ▶ 110V-AC power to platform
- ▶ LeakGuard<sup>™</sup> ready
- ▶ Indoor/outdoor operation settings
- Horn
- ▶ Maintenance charger
- Intelligent control system
- Manual descent pull cable
- Dual maintenance locks
- Active tilt alarm
- Active load-sensing

- ▶ Low floor load pressures
- Pothole protection
- Forklift pockets
- ▶ 8in inside turn radius
- EZ-Glide slide out extension
- > 30% gradeability
- ▶ Solid rubber, non-marking wheels
- Default upper control setting
- No folding rails
- ▶ 2-year parts & labor warranty
- ▶ 5-year structural warranty

#### **STANDARDS COMPLIANCE**

- NSI A92.20
- CSA B354.6:17
- ▶ EN 280-1:2022

#### **OPTION