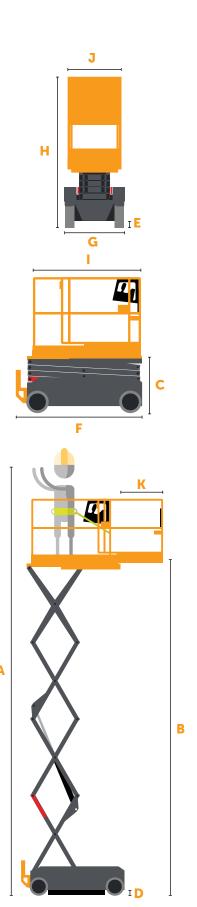

# PS-1430 SCISSOR

| SPE  | CIFICATIONS                                                   |                 |                |
|------|---------------------------------------------------------------|-----------------|----------------|
| A    | Working Height<br>(1 Person Indoor)                           | 20 ft           | 6.1 m          |
|      | Working Height<br>(2 Person Indoor/1 Person Outdoor)          | 16 ft           | 4.9 m          |
| В    | Platform Height Maximum<br>(1 Person Indoor)                  | 14 ft           | 4.3 m          |
|      | Platform Height Maximum<br>(2 Person Indoor/1 Person Outdoor) | 10 ft           | 3 m            |
| С    | Platform Height Minimum                                       | 28 in           | 71.1 cm        |
| D    | Ground Clearance Elevated                                     | 0.3 in          | 0.8 cm         |
| E    | Ground Clearance Lowered                                      | 3 in            | 7.6 cm         |
| F    | Overall Length w/ Step                                        | 69.5 in         | 176.5 cm       |
| G    | Width                                                         | 30 in           | 76.2 cm        |
| н    | Stowed Height                                                 | 71.3 in         | 181.1 cm       |
| 1    | Platform Length                                               | 57.8 in         | 146.8 cm       |
| J    | Platform Width                                                | 21.8 in         | 55.4 cm        |
| К    | Slide Out Extension Deck Length                               | 30 in           | 76.2 cm        |
|      | Wheelbase                                                     | 51 in           | 129.5 cm       |
|      | Tires (Front/Rear)                                            | 12/ 12 in       | 30.5 x 30.5 cm |
| PER  | FORMANCE                                                      |                 |                |
| Dato | d Occupancy (Indoor/Outdoor)                                  | 2 / 1 Person(s) |                |

| ( , ,                             |                  |                 |  |
|-----------------------------------|------------------|-----------------|--|
| PERFORMANCE                       |                  |                 |  |
| Rated Occupancy (Indoor/Outdoor)  | 2/1Pe            | 2 / 1 Person(s) |  |
| Platform Capacity                 | 700 lbs          | 317.5 kg        |  |
| Slide Out Extension Deck Capacity | 250 lbs          | 113.4 kg        |  |
| Gradeability                      | 30%              |                 |  |
| Inside Turn Radius                | 8 in             | 20.3 cm         |  |
| Drive Speed Elevated              | 0.7 mph          | 0.3 km/h        |  |
| Drive Speed Lowered               | 2.4 mph          | 1.1 km/h        |  |
| Lift Speed (Up/Down)              | 28 /             | 28 / 28 s       |  |
| Weight                            | 1,780 lbs        | 807.4 kg        |  |
| Wheel Load at Minimum Capacity    | 97.5 psi         | 672.2 kPa       |  |
| Wheel Load at 500 lbs Capacity    | 114.1 psi        | 786.7 kPa       |  |
| Wheel Load at Maximum Capacity    | 120.7 psi        | 832.2 kPa       |  |
| POWER                             |                  |                 |  |
| Hydraulic Tank Capacity           | 1.3 gal          | 4.62 L          |  |
| Battery                           | 2 x 12V Group 27 |                 |  |
|                                   |                  |                 |  |