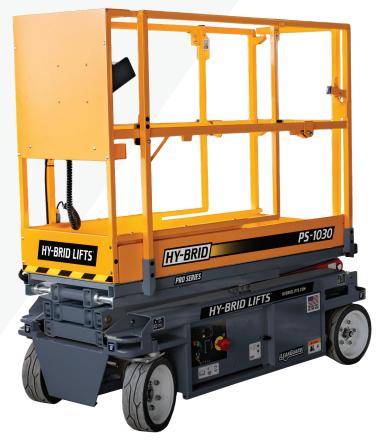

PS-1030 SCISSOR



## **PRO SERIES**

### SELF-PROPELLED MOBILE ELEVATED WORK PLATFORM

#### **STANDARD FEATURES**

- Proportional controls
- ▶ Electric drive & steer
- ▶ 110V-AC power to platform
- ▶ LeakGuard<sup>™</sup> ready
- ▶ Indoor/outdoor operation settings
- ▶ Horn
- Maintenance charger
- Intelligent control system
- Manual descent pull cable
- Dual maintenance locks
- Active tilt alarm
- Active load-sensing

- ▶ Low floor load pressures
- Pothole protection
- Forklift pockets
- ▶ 8in inside turn radius
- EZ-Glide slide out extension
- > 30% gradeability
- ▶ Solid rubber, non-marking wheels
- Default upper control setting
- No folding rails
- ▶ 2-year parts & labor warranty
- ▶ 5-year structural warranty

#### **STANDARDS COMPLIANCE**

- NSI A92.20
- CSA B354.6:17
- ▶ EN 280-1:2022

#### **OPTION