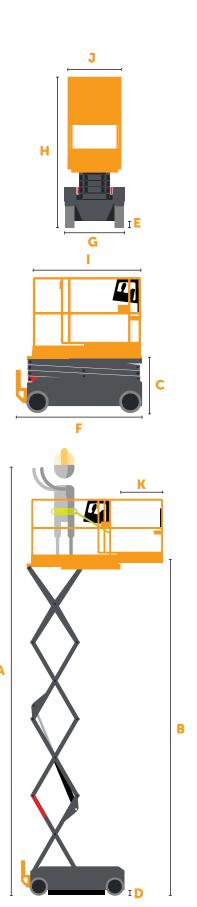

# PS-1030 SCISSOR

| DL 16                            | C                                                             | 900 lbs         | 762 O kg       |
|----------------------------------|---------------------------------------------------------------|-----------------|----------------|
| Rated Occupancy (Indoor/Outdoor) |                                                               | 2 / 1 Person(s) |                |
| PER                              | FORMANCE                                                      |                 |                |
|                                  | Tires (Front/Rear)                                            | 12/ 12 in       | 30.5 x 30.5 cm |
|                                  | Wheelbase                                                     | 51 in           | 129.5 cm       |
| К                                | Slide Out Extension Deck Length                               | 30 in           | 76.2 cm        |
| J                                | Platform Width                                                | 21.8 in         | 55.4 cm        |
| - 1                              | Platform Length                                               | 57.8 in         | 146.8 cm       |
| Н                                | Stowed Height                                                 | 68.3 in         | 173.5 cm       |
| G                                | Width                                                         | 30 in           | 76.2 cm        |
| F                                | Overall Length w/ Step                                        | 69.5 in         | 176.5 cm       |
| E                                | Ground Clearance Lowered                                      | 3 in            | 7.6 cm         |
| D                                | Ground Clearance Elevated                                     | 0.3 in          | 0.8 cm         |
| С                                | Platform Height Minimum                                       | 25 in           | 63.5 cm        |
|                                  | Platform Height Maximum<br>(2 Person Indoor/1 Person Outdoor) | 10 ft           | 3 m            |
| В                                | Platform Height Maximum<br>(1 Person Indoor)                  | 10 ft           | 3 m            |
|                                  | Working Height<br>(2 Person Indoor/1 Person Outdoor)          | 16 ft           | 4.9 m          |
| A                                | Working Height<br>(1 Person Indoor)                           | 16 ft           | 4.9 m          |
| SPE                              | CIFICATIONS                                                   |                 |                |

| Thes (Hone) really                | •                |           |
|-----------------------------------|------------------|-----------|
| PERFORMANCE                       |                  |           |
| Rated Occupancy (Indoor/Outdoor)  | 2 / 1 Person(s)  |           |
| Platform Capacity                 | 800 lbs          | 362.9 kg  |
| Slide Out Extension Deck Capacity | 250 lbs          | 113.4 kg  |
| Gradeability                      | 30%              |           |
| Inside Turn Radius                | 8 in             | 20.3 cm   |
| Drive Speed Elevated              | 0.7 mph          | 0.3 km/h  |
| Drive Speed Lowered               | 2.4 mph          | 1.1 km/h  |
| Lift Speed (Up/Down)              | 28 / 28 s        |           |
| Weight                            | 1,500 lbs        | 680.4 kg  |
| Wheel Load at Minimum Capacity    | 82.2 psi         | 566.8 kPa |
| Wheel Load at 500 lbs Capacity    | 100.8 psi        | 695 kPa   |
| Wheel Load at Maximum Capacity    | 112 psi          | 772.2 kPa |
| POWER                             |                  |           |
| Hydraulic Tank Capacity           | 1.3 gal          | 4.62 L    |
| Battery                           | 2 x 12V Group 27 |           |
|                                   |                  |           |