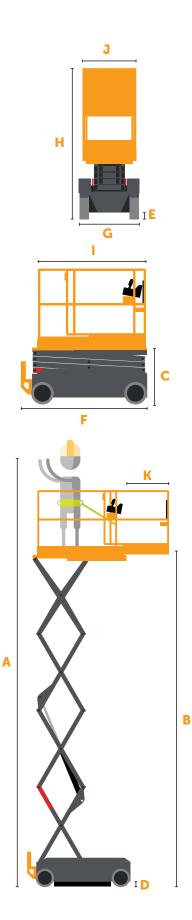

### EL-4555 EL SERIES

SELF-PROPELLED MOBILE ELEVATED WORK PLATFORM

| SPECIFICATIONS |                                                       |           |              |
|----------------|-------------------------------------------------------|-----------|--------------|
| A              | Working Height<br>(2 Person Indoor)                   | 51.1 ft   | 15.6 m       |
|                | Outdoor Working Height<br>(1 Person Outdoor)          |           |              |
| В              | Platform Height Maximum<br>(2 Person Indoor)          | 45.1 ft   | 13.75 m      |
|                | Outdoor Platform Height Maximum<br>(1 Person Outdoor) |           |              |
| С              | Platform Height Minimum                               | 59.5 in   | 1.51 m       |
| D              | Ground Clearance Elevated                             | 0.79 in   | 2 cm         |
| E              | Ground Clearance Lowered                              | 4.7 in    | 12 cm        |
| F              | Overall Length w/ Step                                | 109.8 in  | 2.79 m       |
| G              | Overall Width                                         | 55 in     | 1.39 m       |
| н              | Stowed Height (Rails Unfolded)                        | 103.9 in  | 2.64 m       |
|                | Stowed Height (Rails Folded)                          | 81.5 in   | 2.07 m       |
| 1              | Platform Length                                       | 105.5 in  | 2.68 m       |
| J              | Platform Width                                        | 46.5 in   | 1.18 m       |
| К              | Slide Out Extension Deck Length                       | 39.4 in   | 1 m          |
|                | Wheelbase                                             | 87.4 in   | 2.22 m       |
|                | Tires                                                 | 15 x 5 in | 38 x 12.7 cm |