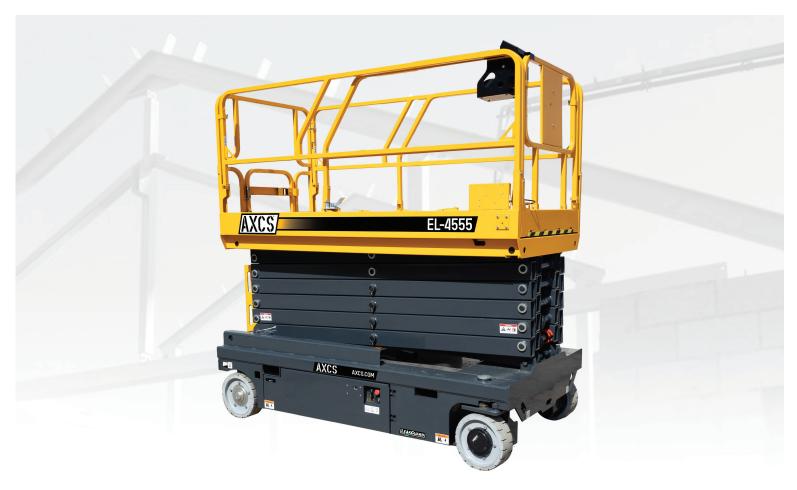

## EL-4555 EL SERIES SELF-PROPELLED MOBILE ELEVATED WORK PLATFORM

#### **STANDARD FEATURES**

- Electric drive
- Indoor & outdoor operation settings
- ▶ 110V power-to-platform
- Proportional controls
- > 30A Charger
- Non-slip deck
- All motion alarm
- ▶ Flashing beacon
- Removable platform controls
- Self-locking gate
- Liftable with forklift or crane

- Dual Maintenance bars
- Onboard diagnostic system
- Manual decent cable
- Active tilt alarm
- Slide out extension
- Automatic pothole protection
- Non-marking tires
- Horn
- CAN communication protocol
- > 2-year parts & labor warranty
- ▶ 5-year structural warranty