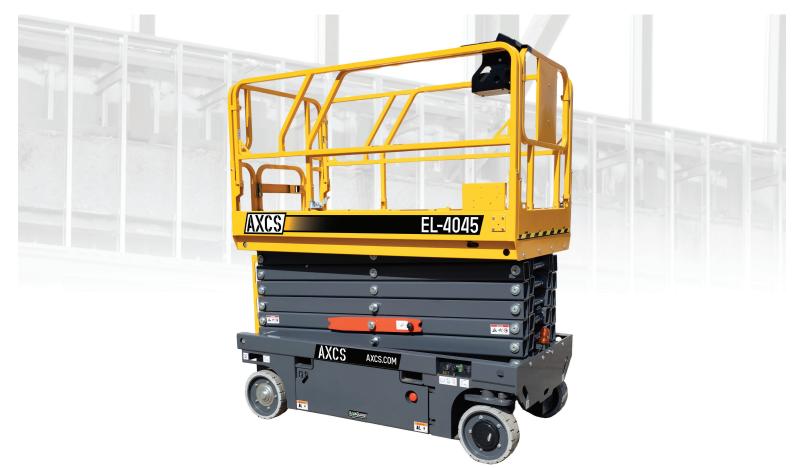

# EL-4045 EL SERIES SELF-PROPELLED MOBILE ELEVATED WORK PLATFORM

#### STANDARD FEATURES

- Electric drive
- ▶ Indoor & outdoor operation settings
- ▶ 110V power-to-platform
- Proportional controls
- ▶ 30A Charger
- Non-slip deck
- All motion alarm
- Flashing beacon
- Removable platform controls
- Self-locking gate
- Liftable with forklift or crane

- Dual Maintenance bars
- Onboard diagnostic system
- Manual decent cable
- Active tilt alarm
- Slide out extension
- Automatic pothole protection
- Non-marking tires
- ▶ Horn
- CAN communication protocol
- > 2-year parts & labor warranty
- ▶ 5-year structural warranty

#### **OPTIONS**

- ▶ Tool Tray
- Pipe Rack