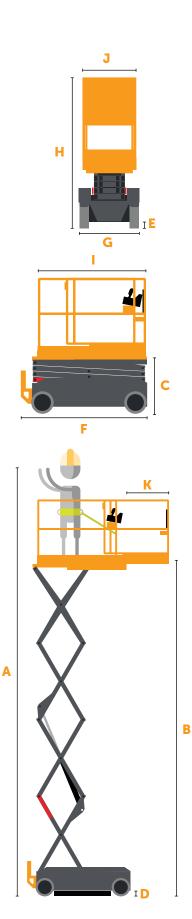

### EL-4045 EL SERIES

SELF-PROPELLED MOBILE ELEVATED WORK PLATFORM

| SPE | CIFICATIONS                                           |           |              |
|-----|-------------------------------------------------------|-----------|--------------|
| A   | Working Height<br>(2 Person Indoor)                   | 45.2 ft   | 13.8 m       |
|     | Outdoor Working Height<br>(1 Person Outdoor)          | 38.8 ft   | 11.8 m       |
| В   | Platform Height Maximum<br>(2 Person Indoor)          | 39.2 ft   | 12 m         |
|     | Outdoor Platform Height Maximum<br>(1 Person Outdoor) | 32.8 ft   | 10 m         |
| С   | Platform Height Minimum                               | 57.5 in   | 1.46 m       |
| D   | Ground Clearance Elevated                             | 0.79 in   | 2 cm         |
| E   | Ground Clearance Lowered                              | 4.7 in    | 12 cm        |
| F   | Overall Length w/ Step                                | 97.3 in   | 2.47 m       |
| G   | Overall Width                                         | 45 in     | 1.15 m       |
| н   | Stowed Height (Rails Unfolded)                        | 101.2 in  | 2.57 m       |
|     | Stowed Height (Rails Folded)                          | 75.6 in   | 1.92 m       |
| 1   | Platform Length                                       | 91 in     | 2.31 m       |
| J   | Platform Width                                        | 45 in     | 1.14 m       |
| К   | Slide Out Extension Deck Length                       | 39.4 in   | 1 m          |
|     | Wheelbase                                             | 73.2 in   | 1.86 m       |
|     | Tires                                                 | 15 x 5 in | 38 x 12.7 cm |