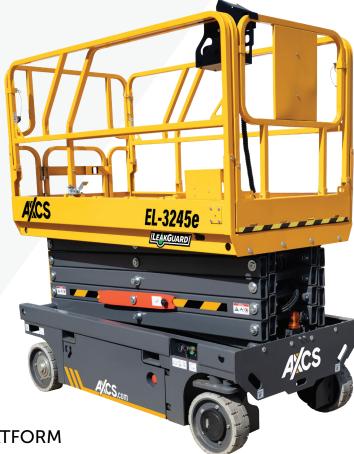

## **EL SERIES**

SELF-PROPELLED MOBILE ELEVATED WORK PLATFORM

### **STANDARD FEATURES**

- Electric drive
- ▶ LeakGuard®
- ▶ Drive at full height indoor & outdoor
- ▶ 110V power-to-platform
- Proportional controls
- > 30A charger
- Non-slip deck
- ▶ All motion alarm
- Flashing beacon
- ▶ Removable platform controls
- ▶ Self-locking gate
- Liftable with forklift or crane

- Dual maintenance bars
- Onboard diagnostic system
- Manual decent cable
- Active tilt alarm
- ▶ Slide out extension
- Automatic pothole protection
- Non-marking tires
- Horn
- ► CAN communication protocol
- ▶ 2-year parts & labor warranty
- ▶ 5-year structural warranty

# EL-3245e SCISSOR

| SPECIFICATIONS |                                                               |           |              |  |
|----------------|---------------------------------------------------------------|-----------|--------------|--|
| A              | Working Height<br>(2 Person Indoor/1 Person Outdoor)          | 38.8 ft   | 12 m         |  |
| В              | Platform Height Maximum<br>(2 Person Indoor/1 Person Outdoor) | 32.8 ft   | 10 m         |  |
| С              | Platform Height Minimum                                       | 52.8 in   | 1.34 m       |  |
| D              | Ground Clearance Elevated                                     | 0.79 in   | 2 cm         |  |
| E              | Ground Clearance Lowered                                      | 4.7 in    | 12 cm        |  |
| F              | Overall Length w/Step                                         | 97.3 in   | 2.47 m       |  |
| G              | Overall Width                                                 | 45 in     | 1.15 m       |  |
| Н              | Stowed Height (Rails Unfolded)                                | 96.1 in   | 2.44 m       |  |
|                | Stowed Height (Rails Folded)                                  | 73.2 in   | 1.86 m       |  |
| 1              | Platform Length                                               | 91 in     | 2.31 m       |  |
| J              | Platform Width                                                | 45 in     | 1.14 m       |  |
| К              | Slide Out Extension Deck Length                               | 39.4 in   | 1 m          |  |
|                | Wheelbase                                                     | 73.2 in   | 1.86 m       |  |
|                | Tires                                                         | 15 x 5 in | 38 x 12.7 cm |  |