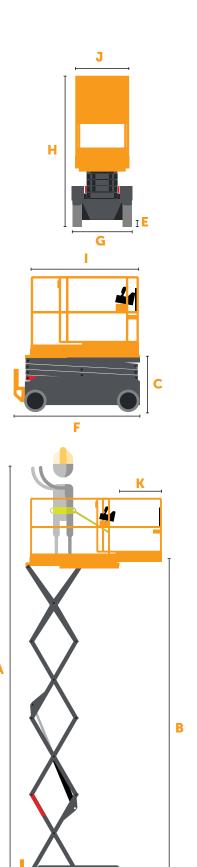

# EL-3245e SCISSOR

| SPECIFICATIONS |                                                               |           |              |  |
|----------------|---------------------------------------------------------------|-----------|--------------|--|
| A              | Working Height<br>(2 Person Indoor/1 Person Outdoor)          | 38.8 ft   | 12 m         |  |
| В              | Platform Height Maximum<br>(2 Person Indoor/1 Person Outdoor) | 32.8 ft   | 10 m         |  |
| С              | Platform Height Minimum                                       | 52.8 in   | 1.34 m       |  |
| D              | Ground Clearance Elevated                                     | 0.79 in   | 2 cm         |  |
| E              | Ground Clearance Lowered                                      | 4.7 in    | 12 cm        |  |
| F              | Overall Length w/Step                                         | 97.3 in   | 2.47 m       |  |
| G              | Overall Width                                                 | 45 in     | 1.15 m       |  |
| Н              | Stowed Height (Rails Unfolded)                                | 96.1 in   | 2.44 m       |  |
|                | Stowed Height (Rails Folded)                                  | 73.2 in   | 1.86 m       |  |
| 1              | Platform Length                                               | 91 in     | 2.31 m       |  |
| J              | Platform Width                                                | 45 in     | 1.14 m       |  |
| К              | Slide Out Extension Deck Length                               | 39.4 in   | 1 m          |  |
|                | Wheelbase                                                     | 73.2 in   | 1.86 m       |  |
|                | Tires                                                         | 15 x 5 in | 38 x 12.7 cm |  |