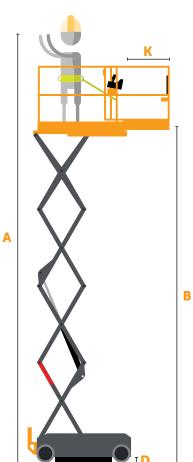

# PRELIMINARY BROCHURE SUBJECT TO CHANGE

|                                                | <b>SERIES</b><br>:-PROPELLED MOBILE ELEVATED WORK PLATF       | E∩PM      |              |  |
|------------------------------------------------|---------------------------------------------------------------|-----------|--------------|--|
|                                                | CIFICATIONS                                                   | ONM       |              |  |
| A                                              | Working Height<br>(3 Person Indoor/1 Person Outdoor)          | 32.3ft    | 10 m         |  |
| В                                              | Platform Height Maximum<br>(3 Person Indoor/1 Person Outdoor) | 26.3 ft   | 8 m          |  |
| C                                              | Platform Height Minimum                                       | 47.6 in   | 1.21 m       |  |
| D                                              | Ground Clearance Elevated                                     | 0.79 in   | 2 cm         |  |
| E                                              | Ground Clearance Lowered                                      | 4.7 in    | 12 cm        |  |
| F                                              | Overall Length w/ Step                                        | 97.3 in   | 2.47 m       |  |
| G                                              | Overall Width                                                 | 45 in     | 1.15 m       |  |
| Н                                              | Stowed Height (Rails Unfolded)                                | 91 in     | 2.31 m       |  |
|                                                | Stowed Height (Rails Folded)                                  | 65.7 in   | 1.67 m       |  |
| -1                                             | Platform Length                                               | 91 in     | 2.31 m       |  |
| J                                              | Platform Width                                                | 45        | 1.14 m       |  |
| K                                              | Slide Out Extension Deck Length                               | 39.4 in   | 1 m          |  |
|                                                | Wheelbase                                                     | 73.2      | 1.86 m       |  |
|                                                | Tires                                                         | 15 x 5 in | 38 x 12.7 cm |  |
| PER                                            | FORMANCE                                                      |           |              |  |
| Rated Occupancy (Indoor/Outdoor) 3/1 Person(s) |                                                               | erson(s)  |              |  |
| Platform Capacity                              |                                                               | 992 lbs   | 450 kg       |  |
| Slide Out Extension Deck Capacity              |                                                               | 330 lbs   | 150 kg       |  |
| Gradeability                                   |                                                               | 2         | 25%          |  |
| Inside Turn Radius                             |                                                               | 0 in      | 0 cm         |  |
| Drive Speed Elevated                           |                                                               | 0.4 mph   | 0.6 km/h     |  |
| Drive Speed Lowered                            |                                                               | 2.8 mph   | 4.5 km/h     |  |