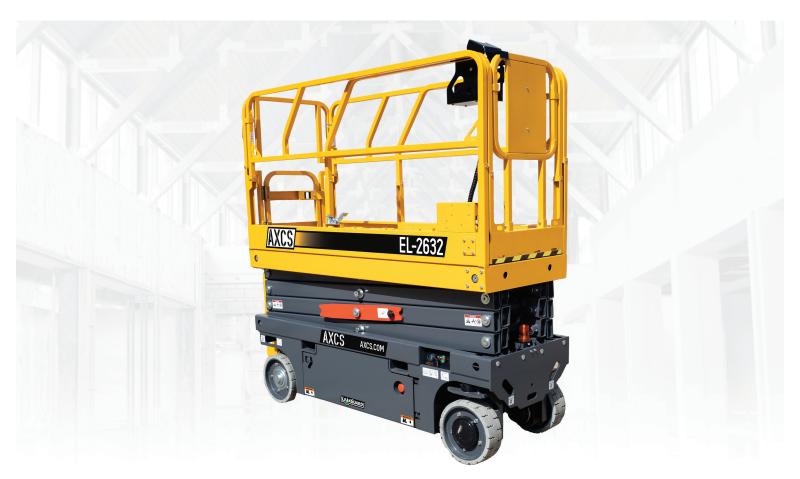

## EL-2645 EL SERIES SELF-PROPELLED MOBILE ELEVATED WORK PLATFORM

#### **STANDARD FEATURES**

- ▶ Electric drive
- ▶ Drive at full height indoor & outdoor
- ▶ 110V power-to-platform
- Proportional controls
- > 30A Charger
- Non-slip deck
- ▶ All motion alarm
- ▶ Flashing beacon
- ▶ Removable platform controls
- Self-locking gate
- Liftable with forklift or crane

- ▶ Dual Maintenance bars
- ▶ Onboard diagnostic system
- Manual decent cable
- Active tilt alarm
- ▶ Slide out extension
- ▶ Automatic pothole protection
- ▶ Non-marking tires
- **Horn**
- ► CAN communication protocol
- ▶ 2-year parts & labor warranty
- ▶ 5-year structural warranty

### **OPTIONS**

- ▶ Tool Tray
- ▶ Pipe Rack