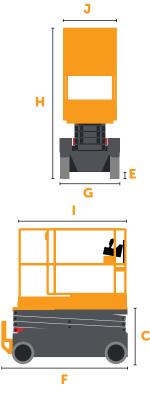

# PRELIMINARY BROCHURE SUBJECT TO CHANGE

|                                                | <b>SERIES</b><br>:-PROPELLED MOBILE ELEVATED WORK PLATF       | E∩PM      |              |  |
|------------------------------------------------|---------------------------------------------------------------|-----------|--------------|--|
|                                                | CIFICATIONS                                                   | ONM       |              |  |
| A                                              | Working Height<br>(3 Person Indoor/1 Person Outdoor)          | 32.3ft    | 10 m         |  |
| В                                              | Platform Height Maximum<br>(3 Person Indoor/1 Person Outdoor) | 26.3 ft   | 8 m          |  |
| C                                              | Platform Height Minimum                                       | 47.6 in   | 1.21 m       |  |
| D                                              | Ground Clearance Elevated                                     | 0.79 in   | 2 cm         |  |
| E                                              | Ground Clearance Lowered                                      | 4.7 in    | 12 cm        |  |
| F                                              | Overall Length w/ Step                                        | 97.3 in   | 2.47 m       |  |
| G                                              | Overall Width                                                 | 45 in     | 1.15 m       |  |
| Н                                              | Stowed Height (Rails Unfolded)                                | 91 in     | 2.31 m       |  |
|                                                | Stowed Height (Rails Folded)                                  | 65.7 in   | 1.67 m       |  |
| -1                                             | Platform Length                                               | 91 in     | 2.31 m       |  |
| J                                              | Platform Width                                                | 45        | 1.14 m       |  |
| K                                              | Slide Out Extension Deck Length                               | 39.4 in   | 1 m          |  |
|                                                | Wheelbase                                                     | 73.2      | 1.86 m       |  |
|                                                | Tires                                                         | 15 x 5 in | 38 x 12.7 cm |  |
| PER                                            | FORMANCE                                                      |           |              |  |
| Rated Occupancy (Indoor/Outdoor) 3/1 Person(s) |                                                               | erson(s)  |              |  |
| Platform Capacity                              |                                                               | 992 lbs   | 450 kg       |  |
| Slide Out Extension Deck Capacity              |                                                               | 330 lbs   | 150 kg       |  |
| Gradeability                                   |                                                               | 2         | 25%          |  |
| Inside Turn Radius                             |                                                               | 0 in      | 0 cm         |  |
| Drive Speed Elevated                           |                                                               | 0.4 mph   | 0.6 km/h     |  |
| Drive Speed Lowered                            |                                                               | 2.8 mph   | 4.5 km/h     |  |