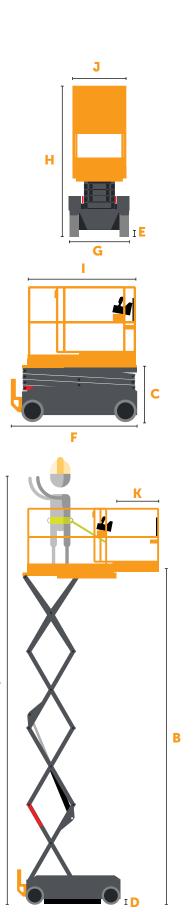

# SELF-PROPELLED MOBILE ELEVATED WORK PLATFORM

| J L L I                           | -PROPELLED MODILE ELEVATED WORK PLA                           |           |              |  |
|-----------------------------------|---------------------------------------------------------------|-----------|--------------|--|
| SPE                               | CIFICATIONS                                                   |           |              |  |
| A                                 | Working Height<br>(2 Person Indoor/1 Person Outdoor)          | 32.3ft    | 10 m         |  |
| В                                 | Platform Height Maximum<br>(2 Preson Indoor/1 Person Outdoor) | 26.3 ft   | 8 m          |  |
| С                                 | Platform Height Minimum                                       | 47.6 in   | 1.21 m       |  |
| D                                 | Ground Clearance Elevated                                     | 0.79 in   | 2 cm         |  |
| E                                 | Ground Clearance Lowered                                      | 3.5 in    | 9 cm         |  |
| F                                 | Overall Length w/ Step                                        | 97.3 in   | 2.47 m       |  |
| G                                 | Width                                                         | 31.5 in   | 0.8 m        |  |
| Н                                 | Stowed Height (Rails Unfolded)                                | 91 in     | 2.31 m       |  |
|                                   | Stowed Height (Rails Folded)                                  | 71 in     | 1.8 m        |  |
| 1                                 | Platform Length                                               | 91 in     | 2.32 m       |  |
| J                                 | Platform Width                                                | 33.5 in   | 0.85 m       |  |
| К                                 | Slide Out Extension Deck Length                               | 34 in     | 0.86 m       |  |
|                                   | Wheelbase                                                     | 73.2 in   | 1.86 m       |  |
|                                   | Tires                                                         | 15 x 5 in | 38 x 12.7 cm |  |
| PER                               | FORMANCE                                                      |           |              |  |
| Rated Occupancy (Indoor/Outdoor)  |                                                               | 2/1       |              |  |
| Platform Capacity                 |                                                               | 529 lbs   | 240 kg       |  |
| Slide Out Extension Deck Capacity |                                                               | 265 lbs   | 120 kg       |  |
| Gradeability                      |                                                               | 25        | 25%          |  |
| Inside Turn Radius                |                                                               | 0 in      | 0 cm         |  |
| Drive Speed Elevated              |                                                               | 0.4 mph   | 0.6 km/h     |  |
| Drive Speed Lowered               |                                                               | 2.8 mh    | 4.5 km/h     |  |
| Working Slope                     |                                                               | 2°/3°     |              |  |
| Lift Speed (Up/Down)              |                                                               | 44/38 s   |              |  |
| Weight                            |                                                               | 4486 lbs  | 2035 kg      |  |
| POV                               | VER                                                           |           |              |  |
| Hydraulic Tank Capacity           |                                                               | 6.6 gal   | 25 L         |  |