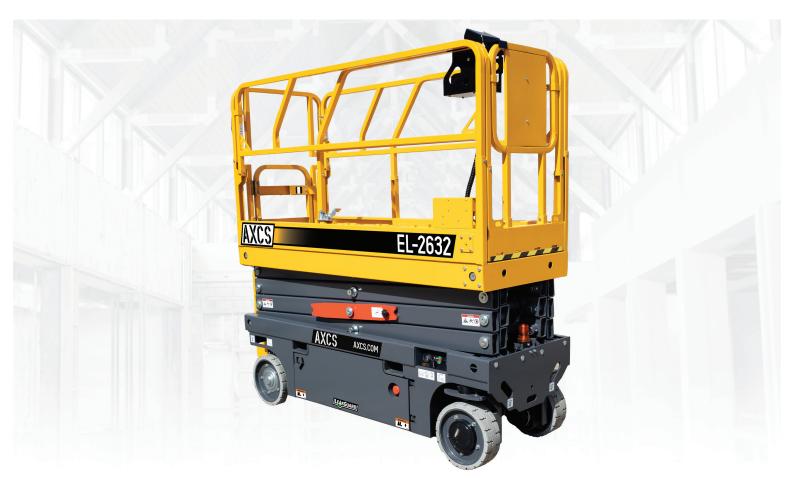

# EL-2632 EL SERIES SELF-PROPELLED MOBILE ELEVATED WORK PLATFORM

# **STANDARD FEATURES**

- ▶ Electric drive
- ▶ Drive at full height indoor & outdoor
- ▶ 110V power-to-platform
- Proportional controls
- > 30A Charger
- Non-slip deck
- ▶ All motion alarm
- ▶ Flashing beacon
- ▶ Removable platform controls
- Self-locking gate
- Liftable with forklift or crane

- ▶ Dual Maintenance bars
- ▶ Onboard diagnostic system
- Manual decent cable
- Active tilt alarm
- ▶ Slide out extension
- ▶ Automatic pothole protection
- ▶ Non-marking tires
- ▶ Horn
- ► CAN communication protocol
- ▶ 2-year parts & labor warranty
- ▶ 5-year structural warranty