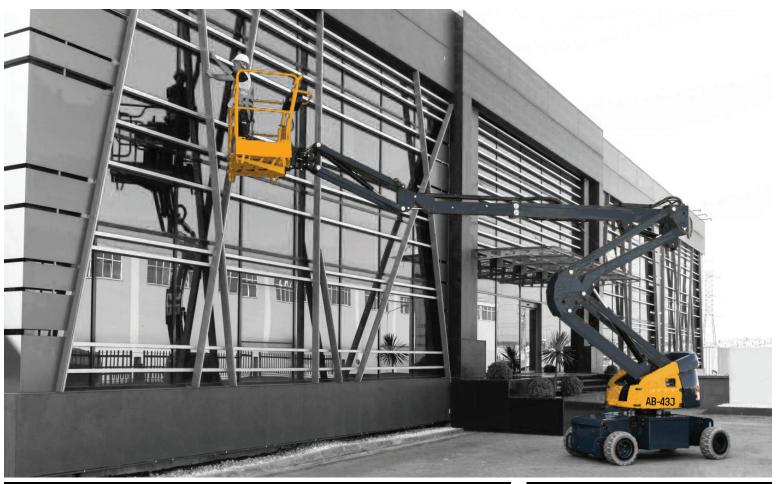

## AB-43JNE AB SERIES ARTICULATING BOOM LIFTS



### STANDARD FEATURES

- AC electric drive
- Proportional controls
- Load sensing system
- ▶ All motion alarm
- Active tilt alarm
- ▶ Battery charge display
- ▶ 60 A battery charger
- ▶ Non-marking tires
- 28mph wind rating
- Drive at full height

- Outside/inside rated
- ▶ CAN communication protocol
- ▶ Hour meter
- ▶ Turntable rotation lock
- Lifting points
- ▶ Horn
- ▶ Electric brakes
- ▶ Emergency lowering system
- ▶ 2-year parts & labor warranty
- ▶ 5-year structural warranty

### STANDARDS COMPLIANCE

NSI A92.20

# PRELIMINARY BROCHURE SUBJECT TO CHANGE

### **AB-43JNE**

### **AB SERIES**

|                                  | CULATING BOOM LIFT<br>Ensions                         |                    |            |
|----------------------------------|-------------------------------