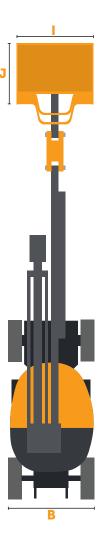

### **AB SERIES**

|                                  | CULATING BOOM LIFT<br>Ensions                         |                    |            |
|----------------------------------|-------------------------------------------------------|--------------------|------------|
| DIM                              | Working Height (2 Person Indoor/1 Person Outdoor)     | 48.7 ft            | 15 m       |
|                                  | Platform Height<br>(2 Person Indoor/1 Person Outdoor) | 42.7 ft            | 13 m       |
|                                  | Up and Over Height                                    | 21.5 ft            | 6.55 m     |
|                                  | Horizontal Reach                                      | 28.4 ft            | 8.65 m     |
| A                                | Length                                                | 22.1 ft            | 6.75 m     |
| В                                | Width                                                 | 5 ft               | 1.52 m     |
| С                                | Stowed Height                                         | 6.9 ft             | 2.1 m      |
| D                                | Transport Height                                      | 9.8 ft             | 3 m        |
| E                                | Jib Length                                            |                    |            |
| F                                | Transport Length                                      |                    |            |
| G                                | Wheelbase                                             | 78.7 in            | 2 m        |
| н                                | Ground Clearance                                      | 8.3 in             | 0.21 m     |
| 1                                | Platform Width                                        | 51.2 in            | 1.3 m      |
| J                                | Platform Length                                       | 35.4 in            | 0.9 m      |
| SPEC                             | CIFICATIONS                                           |                    |            |
| Rated Occupancy (Indoor/Outdoor) |                                                       | 2/1                |            |
| Platfo                           | orm Capacity                                          | 507 lbs            | 230 kg     |
| Turn                             | Radius (Inside/Outside)                               | 67/146 in          | 1.7/3.7 m  |
| Grade                            | eability                                              | 25                 | 5%         |
| Horizontal Platform Rotation     |                                                       | 180°               |            |
| Turntable Rotation               |                                                       | 355° noncontinuous |            |
| Drive Speed Elevated             |                                                       | 0.5 mph            | 0.8 km/h   |
| Drive Speed Lowered              |                                                       | 2.8 mph            | 4.5 km/h   |
| Tires                            |                                                       | 22.4 x 9 in        | 57 x 23 cm |
| Weigl                            | ht                                                    | 15,873 lbs         | 7,200 kg   |
| POW                              | VER                                                   |                    |            |
| Batte                            | ery                                                   | 48V/4              | 00 Ah      |
| Hydra                            | aulic Tank                                            | 7.9 gal            | 30 L       |
|                                  |                                                       | E                  |            |