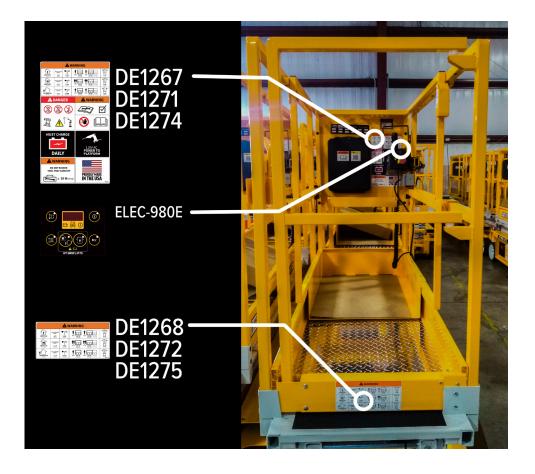

## SERVICE BULLETIN: 13AUGUST2021 PRO SERIES 2 PERSON CAPACITY DECAL CHANGES

Pro Series 2 Person Decal Updates.pdf

After extensive testing, all Series 5 Pro Series Lifts are now rated for two occupants. The rating is restricted to the outdoor rating of the machine, and can only be applied indoors. As such, the decals on all Pro Series lifts being produced will now feature updated decals. If an updated decal set is desired for older machines, they can be ordered and replaced as such.

We recommend using a razor blade to carefully remove the old decals, and place the new decals as shown below in the proper locations. To order, visit our online parts portal at <u>https://www.hybridlifts.com/ansi/Parts/Parts\_Catalog.htm</u> and order the decals for your Pro Series model.