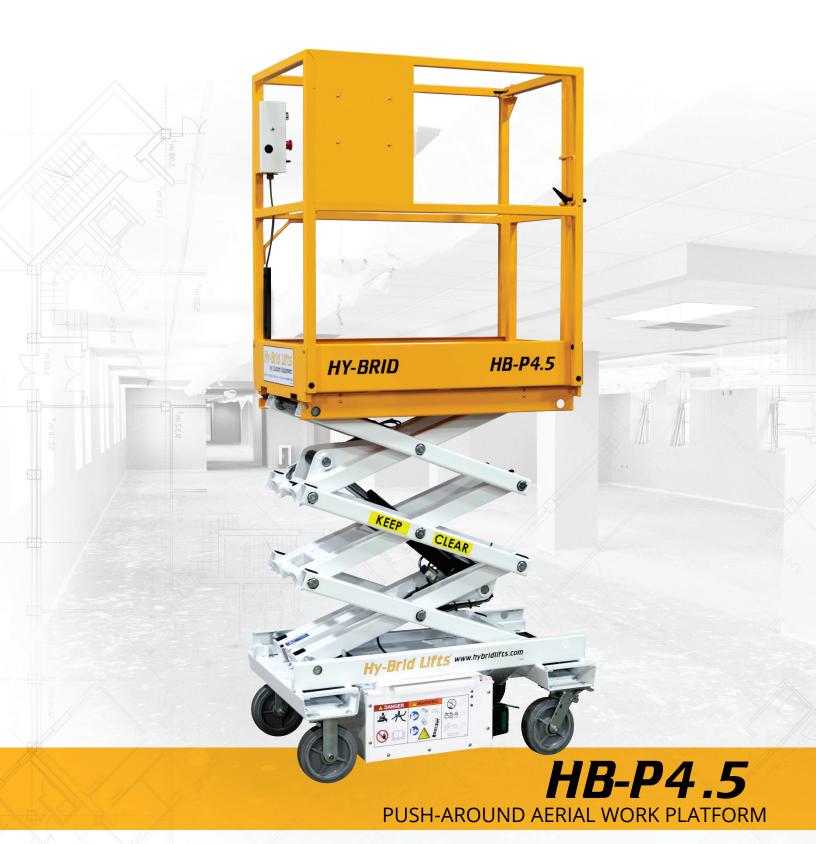

# HB-P4.5

#### **COMPACT DESIGN**

The HB-P4.5 is 70 cm wide and can easily maneuver through doors and onto standard personnel elevators.

## **USER-FRIENDLY DESIGN**

Low step height and full swing gate provide easy access to platform and reduce chances of knee and neck strain.

#### **OVERSIZED 3.18 CM PINS**

Robust scissor stack requires no greasing and oversized pins reduce scissor sway.

## **TOTAL-LOCK REAR CASTERS**

Prevents unwanted wheel and caster rotation

## **AUTO-LOCK BRAKES ON FRONT TIRES**

Prevents machine surfing during use.

#### **NON-MARKING WHEELS**

Protect sensitive floors and prevent surface scuffs on job site.

| HEIGHTS                  | METRIC        |                                       |
|--------------------------|---------------|---------------------------------------|
| Working Height           | 4.5 m         |                                       |
| Platform Height Max      | 2.5 m         |                                       |
| Platform Height Min      | 64.1 cm       |                                       |
| Ground Clearance Lowered | 4.1 cm        |                                       |
| MEASUREMENTS             |               |                                       |
| Overall Length           | 109.2 cm      |                                       |
| Overall Width            | 70 cm         |                                       |
| Stowed Height            | 174.1 cm      |                                       |
| Platform Length          | 94 cm         |                                       |
| Platform Width           | 55.9 cm       |                                       |
| PERFORMANCE              |               |                                       |
| Platform Capacity        | 249.5 kg      |                                       |
| Rated Occupancy          | 1 person      |                                       |
| Weight                   | 350.6 kg      |                                       |
| Lift Speed Up/Down       | 16/16 sec     |                                       |
| Power Source             | 12V DC        |                                       |
| Tires Front/Rear         | 20.3/ 20.3 cm |                                       |
| FLOOR LOADING            |               |                                       |
| Min Wheel Load           | 1415.5 kPa    |                                       |
| Max Wheel Load           | 2422.8 kPa    |                                       |
| Min Machine Load         | 5.5 kPa       | · · · · · · · · · · · · · · · · · · · |
| Max Machine Load         | 9.4 kPa       |                                       |