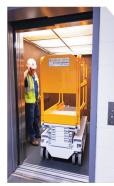

#### **COMPACT DESIGN**

The HB-P4.5 is 70 cm wide and can easily maneuver through doors and onto standard personnel elevators.