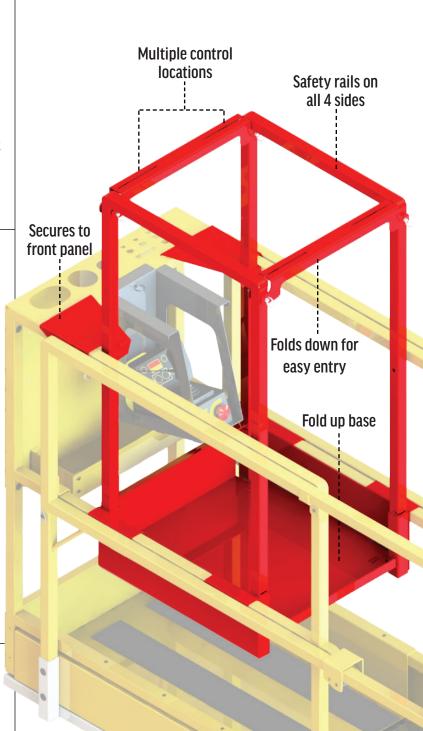

## **CONFINED ACCESS**

PART NO. 112-21-568-55-K

Hy-Brid Lifts confined access solution is designed to maximize operator safety by providing additional reach above the platform rails to access tight and restricted spaces overhead, like ceiling tiles and other ceiling mounted structures.

#### **KEY FEATURES**

- Safely access restricted areas
- ▶ 18.5 in additional access above platform rails
- Full height rails on all 4 sides
- Collapses down to platform railing height to fit through doors
- Multiple positions for controls
- Fold up base to increase platform space when not in use
- 1 person installation
- Installs and removes in 5 minutes